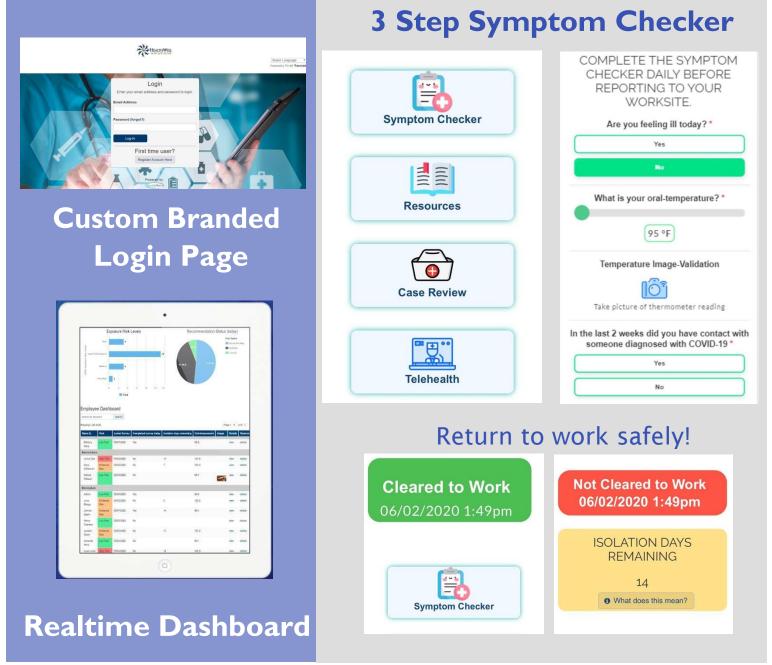

#### **Realtime Reporting**

Dashboard provides reporting by location, department, and risk status.