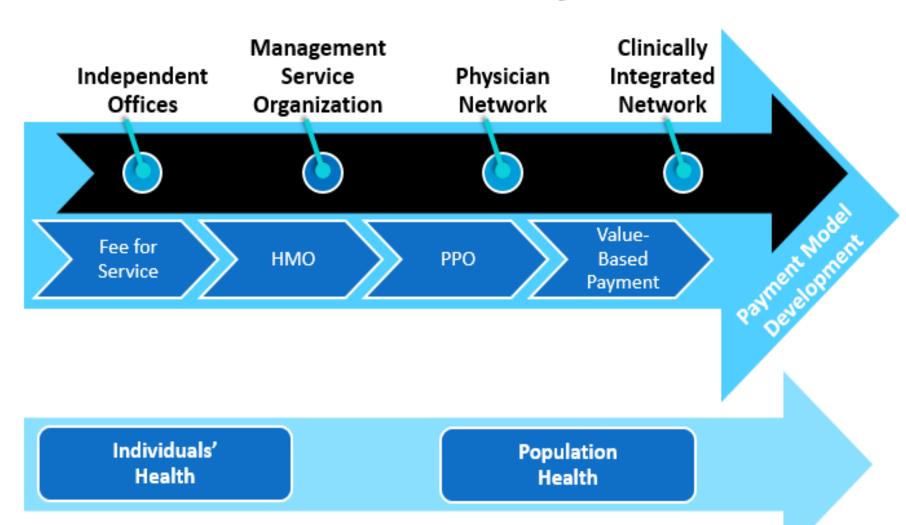

# Main Line HealthCare Physician Network

February 27, 2019

Dawn Tice, BSN, MBA Vice President, Clinical Operations

Delaware Valley Accountable Care Organization

Main Line Health
Well ahead.®



Main Line HealthCare is the employed multispecialty physician network of Main Line Health including more than 390 community and hospital-based physicians spanning over 30 clinical specialties and subspecialties.

We are committed to providing exceptional care throughout the communities we serve.

### Evolution of Ambulatory Networks



# **Health Care Reform Measures of Success**



1. Improve population health outcomes

2. Decrease overall health care costs



Health Care
Reform Pathway
from Volume to
Value....

Primary Care Modernization

**Comprehensive Primary Care** 

HIT
Infrastructure:

EHRs and Connectivity



Care
Coordination/
Management
with specialty
services

Integration:

Value- Based Programs

Value/ Outcome Measurement:

Transparency
Payment Reform:

Shared Savings

Delaware Valley Accountable Care Organization

### Value-Based Purchasing:

Reimbursement Tied to Performance on Value

Bundled
Payments for
Care Improvement
(BPCI-A)
Sepsis and Stroke



#### **Re-engineering Clinical Care for Success**





The Complex World of Clinical Integration







**Key to Success:** 

We are deliberate

by design