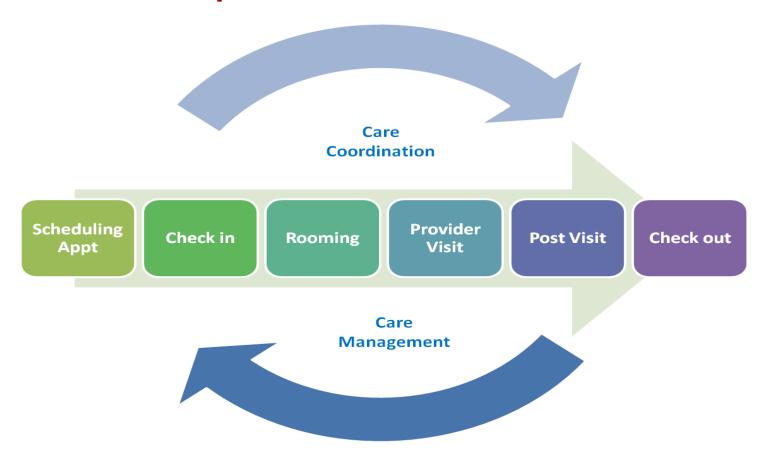

#### **Re-engineering Clinical Care for Success**

The Complex World of Clinical Integration

**Key to Success:** 

We are deliberate

by design

PI

Care Mgt

Care Coordination

**Patient Engagement** 

**Workflow Re-design** 

**Quality Reporting** 

**Identify "At Risk" Populations** 

**Identify Total Population** 