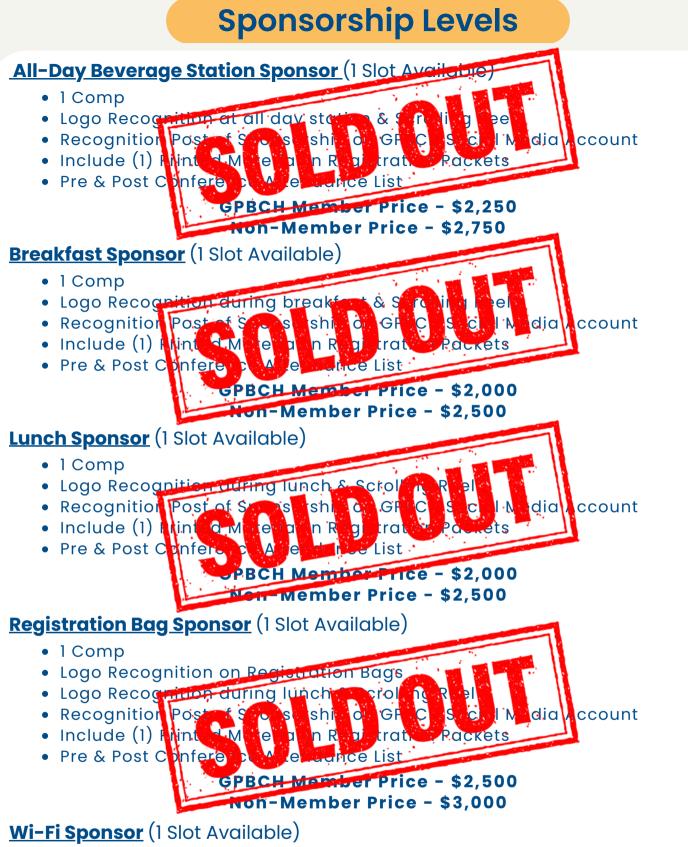

# **Sponsorship Levels**

#### GPBCH Member Price - \$1,200 Non-Member Price - \$1,700

\* Presentation must be educational, not promotional. Content and speaker(s) subject to GPBCH approval.

- 1 Comp
- Listed as Wi-Fi sponsor on Scrolling Reel and Signage throughout Venue
- Logo Recognition during lunch & Scrolling Reel
- Recognition Post of Sponsorship on GPBCH Social Media Account
- Include (1) Printed Material in Registration Packets
- Pre & Post Conference Attendance List

#### GPBCH Member Price - \$2,250 Non-Member Price - \$2,750