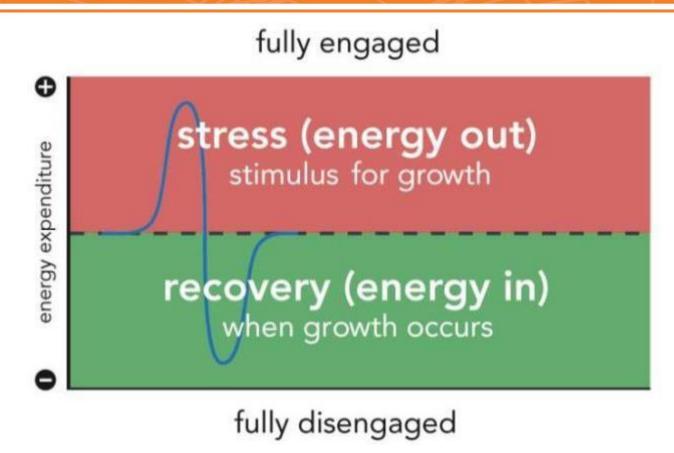

#### **DEMAND VS. CAPACITY CURVE**

#### STRESS (Energy Out)

#### **RECOVERY** (Energy In)