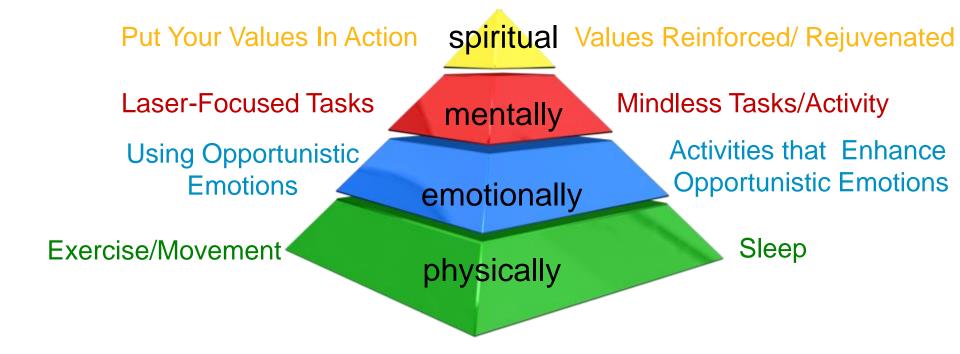

### **ENERGY IS FOUR-DIMENSIONAL**

### **FULL ENGAGEMENT**

The **acquired** ability to **intentionally** invest your full and best energy, spiritually aligned right here, right now. focused mentally connected emotionally energized physically