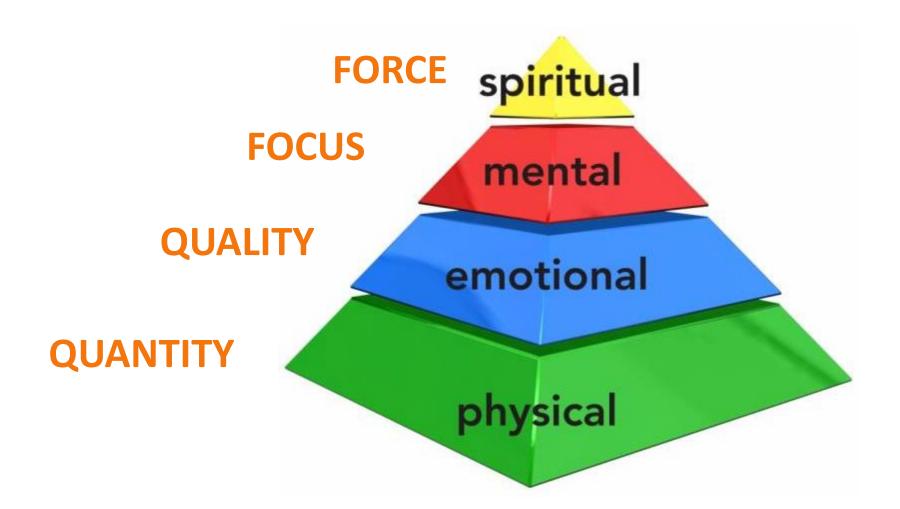

### **ENERGY IS FOUR-DIMENSIONAL**

### **FULL ENGAGEMENT**

The **acquired** ability to **intentionally** invest your full and best energy, spiritually aligned right here, right now. focused mentally connected emotionally energized physically